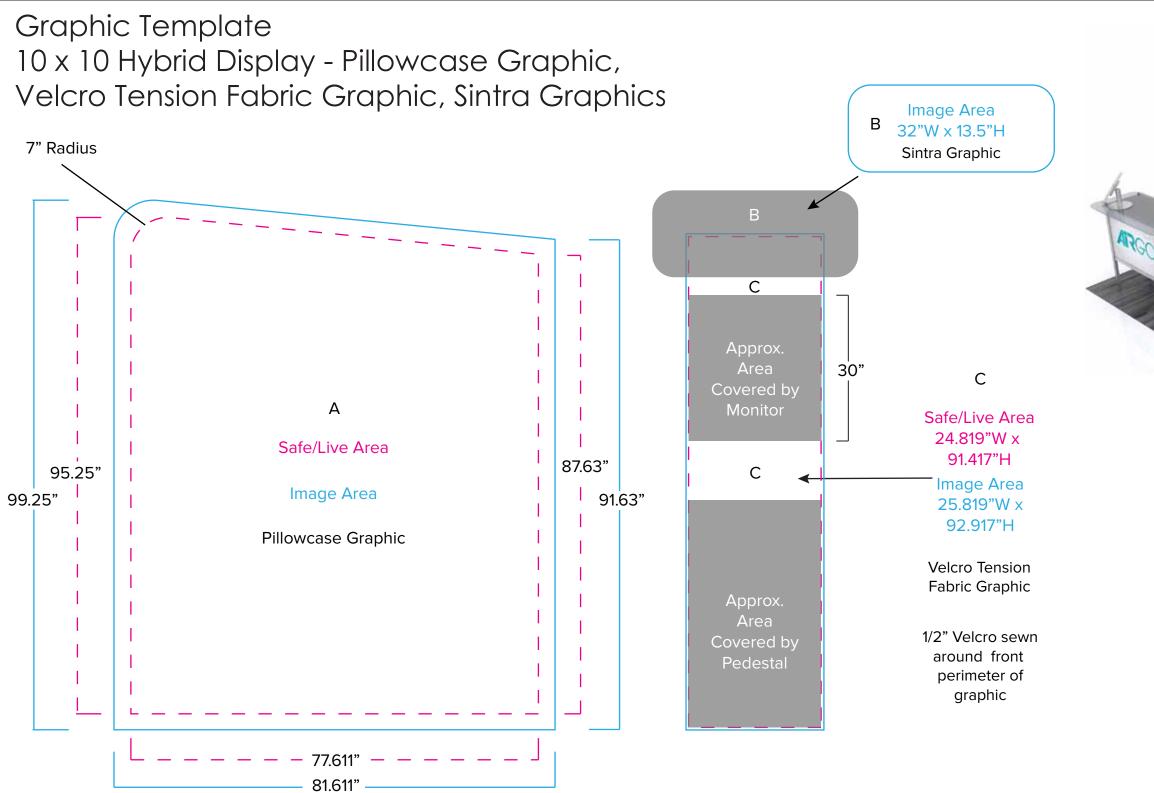

NOTE: All Raster Art (jpg, tiff,psd, png, etc.) must be at least 100 dpi at print size.

Standard kits are often customized. Please check with Customer Service to ensure that this template matches your specific job.