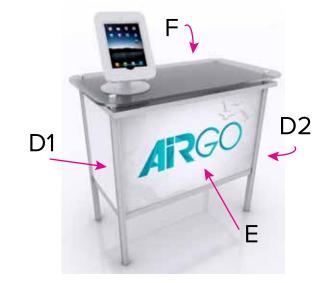

## Graphic Template Reception Counter - Sintra Graphics

D1

Image Area 16.5"W x 21.9173"H

Sintra Graphic

Ε

Image Area 34.2757"W x 21.9173"H

Sintra Graphic

D2

Image Area 16.5"W x 21.9173"H

Sintra Graphic

F (Door)

Image Area 30.85"W x 19.1"H

Sintra Graphic

1/4" of graphic perimeter is hidden by extrusion

NOTE: All Raster Art (jpg, tiff,psd, png, etc.) must be at least 100 dpi at print size.